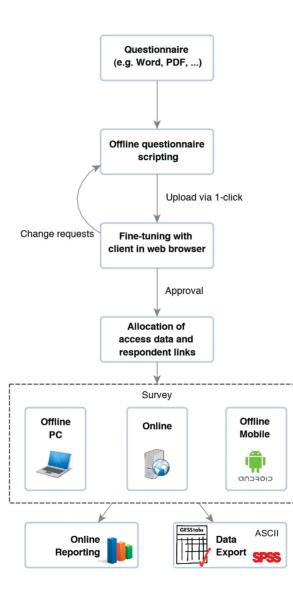

#### GESS Q.

GESS Q. is a software system for questionnaire-based data collection. The result of a 13-year development by experts for experts, GESS Q. uses a practice-based approach to provide solutions that go far beyond the typical standards. The data collected can be monitored in different views at any time. The results can be depicted in the form of statistics, quota status, freely definable tables or log files for online reporting and exported as an SPSS or ASCII data set for extended analysis at any time.

#### One software.

Executable on web servers, standard PCs and Android mobiles and usable for CAWI, CAPI, CATI or data collection from paper questionnaires via keyboard entry. All versions share the same software core and are thus fully compatible with one another.

#### One layout.

Questionnaires look the same on all devices. Independently of the content, the user-definable layout is uniformly based on HTML/CSS.

#### One script.

Online, offline, mobile or everything at the same time with just one script.

Script? That's right! With a little bit of practice, scripting is unbeatable when it comes to speed, precision and clarity. Executable commands as text in script files are easy to read, edit and copy and simple to compare, merge and version. Optimal usability for professional use!

#### GESS Q. can be integrated smoothly into any project flow.