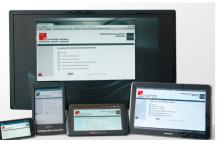

#### One software.

Executable on web servers, standard PCs and Android mobiles and usable for CAWI, CAPI, CATI or data collection from paper questionnaires via keyboard entry. All versions share the same software core and are thus fully compatible with one another.

#### One layout.

Questionnaires look the same on all devices. Independently of the content, the user-definable layout is uniformly based on HTML/CSS.